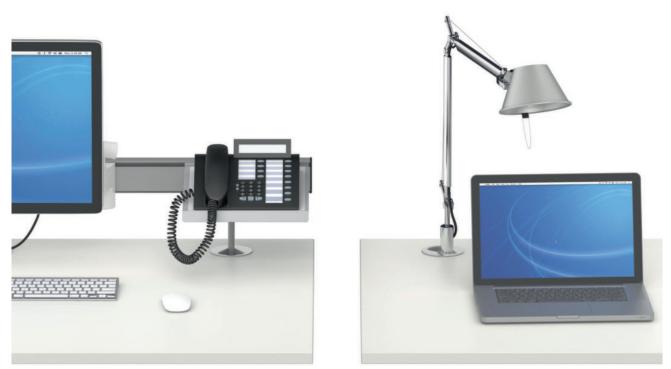

## AddPlus Telephone and monitor holder.

Telephone holder of bent steel sheet with a plastic surface.

Monitor holder with a double-jointed arm to accept flat data displays with VESA adapter. Note. These models can be positioned anywhere over the entire length of the AddPlus functional rail. Areas of application. AddPlus can be used on Serie 901 and Network systems.

| AddPlus |              | 21912            | 21970        |
|---------|--------------|------------------|--------------|
|         | max. load kg |                  | 9,0          |
|         | Swivel area  |                  | 180°         |
|         |              | Telephone holder |              |
|         |              |                  | incl. fixing |