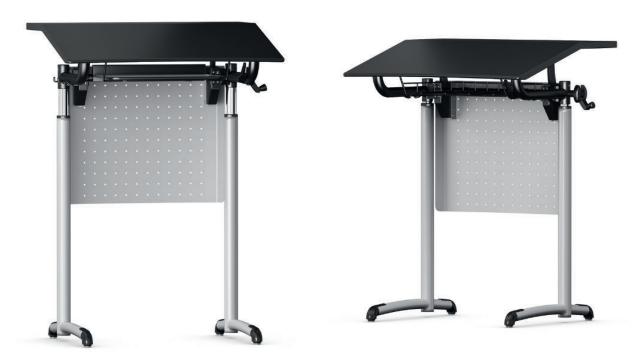

## ErgoLine Stand-at table.

Frame of powder-coated steel tube with offset cantilever legs (C-shape) on steel skids with plastic kicking protection. All steel tubes in round profile.

Frame features. Continuous height adjustment with winding handle.

Table top of MDF (medium-density fibre board), black. Top with a 5 mm projecting stop edge.

**Top features.** Working surface continuously-adjustable in inclination (0° to 16°) by maintenance-free mechanism, releasable from user side, with storage shelf that is always horizontal.

The following material groups are available: Frame made of steel tube: M2; Top made of MDF: L(black).

| ErgoLine |       | 02992        |
|----------|-------|--------------|
|          | w·h·d | 80-96-110-70 |