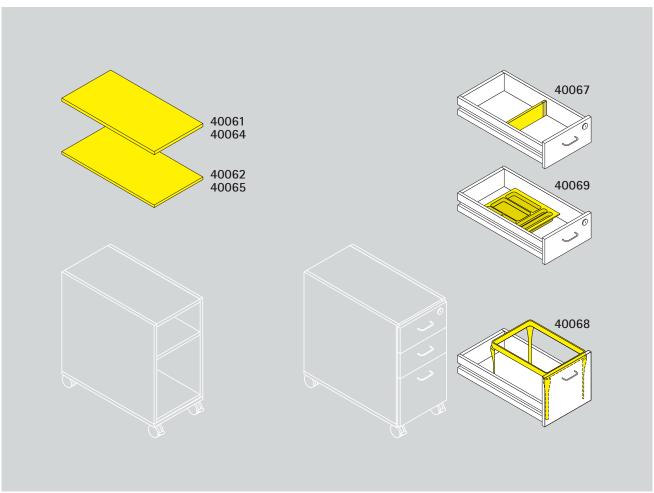

Plastic Gratnells trays for Shift+ cabinets with Gratnells rail system.

Available for selection: Plastic insertable materials tray as well as drawer partition and adjustable hanging frame.

The following material groups are available: Cover top made of chipboard: L6; Cover top veneered: F1; Cover top made of HPL: L4.

| * Max. load per<br>5 kg. | box:     |        |             |           |               |                |               |              |           |            |
|--------------------------|----------|--------|-------------|-----------|---------------|----------------|---------------|--------------|-----------|------------|
| LearnBox                 | LIGNOpal | d = 70 | 40061       |           |               |                |               |              |           |            |
| Accessories              |          | d = 80 | 40064       |           |               |                |               |              |           |            |
|                          | HPL      | d = 70 | 40062       |           |               |                |               |              |           |            |
|                          |          | d = 80 | 40065       |           |               |                |               |              |           |            |
|                          |          |        |             | 40067     | 40068         | 40069          | 48565         | 48566        | 48568     | 48567      |
|                          |          | w·h·d  |             |           |               |                | 31,2.7,5.37,5 | 31,2·15·37,5 |           |            |
|                          |          | w·d    |             |           |               |                |               |              | 31,2·37,5 |            |
|                          |          |        | Cover panel | Drawer    | Adjustable    | Materials tray |               | Gratnells    |           |            |
|                          |          |        | 1           | partition | hanging frame |                | Plastic       | boxes*       | Тор       | Name plate |