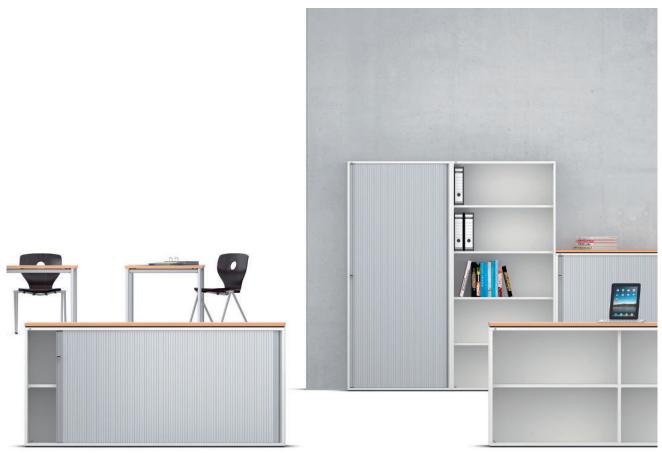

## Serie 500 Shelving cabinet (base element).

**Construction** of glued carcasses which can be combined next to and on top of each other into wall units (see product info for add-on element). Base made of 8 mm chipboard or 4 cm sheet steel.

**Carcass** of melamine-resin-coated chipboard with glued-on plastic edge, rows of holes and concealed adjustable feet. Back panel made from chipboard or from acoustically effective microperforated sheet and with top cover. **Interior equipment** with adjustable shelf inserts.

The following material groups are available: Roller cover made of plastic: C(astral silver, white); Body and bases made of chipboard: L6; Cover top veneered: F1.

|                      | * with 8 mm socket          | <b>\</b>  |         | F     |            |       |          |       |            |       |
|----------------------|-----------------------------|-----------|---------|-------|------------|-------|----------|-------|------------|-------|
| Serie 500            | h                           | 37,5* тон | 75* 20н |       | 112,5* зон |       | 150* 40н |       | 187,5* 50н |       |
| d 42,5 (inside 33,6) | w= 42,5 (inside 38,7)       | 42301     | 42302   |       | 42303      |       | 42304    |       | 42305      |       |
|                      | w= 85,0 (inside 81,2)       | 42306     | 42307   |       | 42308      |       | 42309    |       | 42310      |       |
|                      | w= 120,0 (inside 57,2+57,2) |           |         | 42312 |            | 42313 |          | 42314 |            | 42315 |
|                      | w= 163,1 (inside 78,7+78,7) |           |         | 42317 |            | 42318 |          |       |            |       |
|                      | Shelves                     | -         | 1       | 2     | 2          | 4     | 3        | 6     | 4          | 8     |