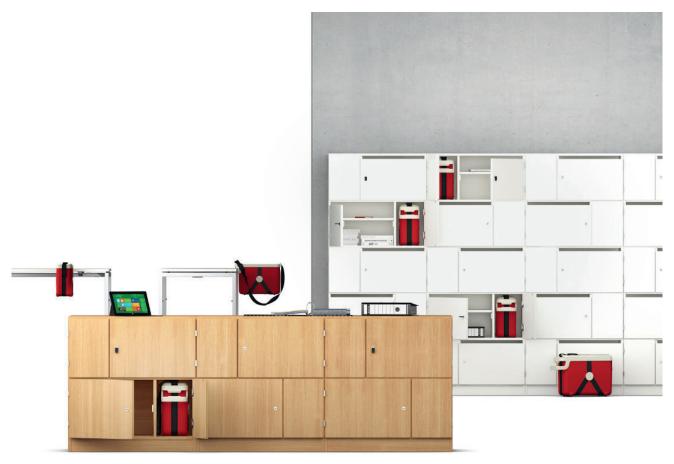

## Serie 800 eddy cabinet, 80 cm wide.

Element cabinet (for details, see table) in the height units 2, 3, 4 and 5 FH.

Type: Cabinet with asymmetrically arranged small and eddy lockers. With fixed construction bases for vertical carcass division into 1 FH units. Optimized for storing the eddy toolbag.

Front consisting of double-wing doors in 1 FH without handles hung on the left and right. Optional letter slot. Locking system optionally with cylinder- or combination lock (with fixed or free code).

Erection: Models from a height of 197 cm, must be secured to the wall or floor ( DGUV Regel 108-007 ).

The following material groups are available: Body and bases made of chipboard: L6; Front made of chipboard: L3; Front veneered: F1.

| Serie 800 | H (in cm for standard base) = | 84,5 <sub>2FH</sub> | 122,0 зғн | 159,5 4ғн | 197,0 5FH | 84,5 <sub>2FH</sub> | 122,0 зғн | 159,5 4FH | 197,0 5FH |
|-----------|-------------------------------|---------------------|-----------|-----------|-----------|---------------------|-----------|-----------|-----------|
| D=58,0    | W= 80 cm                      | 44680               | 44681     | 44682     | 44683     | 44685               | 44686     | 44687     | 44688     |
|           | Locks                         | 2                   | 3         | 4         | 5         | 2                   | 3         | 4         | 5         |
|           | Mail slot                     | -                   | -         | -         | -         | 2                   | 3         | 4         | 5         |