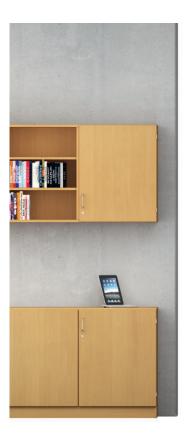

## Serie 800 Wall-mounted cabinets and shelves, 60 and 80 cm wide.

Element cabinet (for details, see table) in the height unit 2 FH.

Type: Shelving or wing-door cabinet for wall mounting.

Front consisting of a single-wing doors hung on the left or right or of double-wing doors, each with bow-type handle, inset-type handle or knob handle.

Locking system optionally with cylinder or turnknob locks.

Interior equipment consisting of adjustable shelf inserts.

The following material groups are available: Body and bases made of chipboard: L6; Front made of chipboard: L3; Front veneered: F1.

| Serie 800 | H=                       | 75,0 2FH |       |       |       |
|-----------|--------------------------|----------|-------|-------|-------|
| D=33,0    | W= 60 cm                 | 44625    | 44626 | -     | -     |
|           | W= 80 cm                 |          |       | 44627 | 44628 |
|           | Adjustable shelf inserts | 2        | 2     | 2     | 2     |
|           | Locks                    | 1        | -     | 1     | -     |