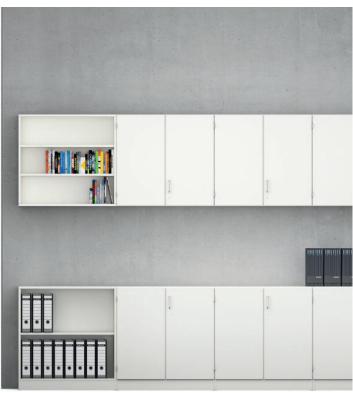

## Serie 800 Wall-mounted cabinets and shelves, 60 and 80 cm wide.

Element cabinet (for details, see table) in the height unit 2 FH.

Type: Shelving or wing-door cabinet for wall mounting.

Front consisting of a single-wing doors hung on the left or right or of double-wing doors, each with bow-type handle, inset-type handle or knob handle.

Locking system optionally with cylinder or turnknob locks.

Interior equipment consisting of adjustable shelf inserts.

The following material groups are available: Body and bases made of chipboard: L6; Front made of chipboard: L3; Front veneered: F1.

| Serie 800 | H=                       | 75,0 2FH |       |       |       |
|-----------|--------------------------|----------|-------|-------|-------|
| D=33,0    | W= 60 cm                 | 44625    | 44626 | -     | -     |
|           | W= 80 cm                 |          |       | 44627 | 44628 |
|           | Adjustable shelf inserts | 2        | 2     | 2     | 2     |
|           | Locks                    | 1        | -     | 1     | -     |