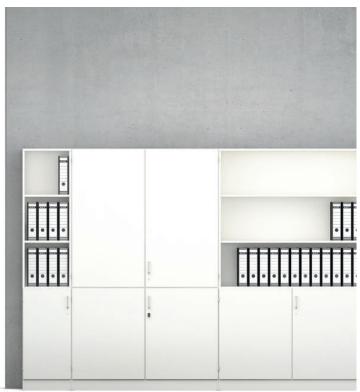

## Serie 800 Combination cabinets and combination shelves, 40 to 60 cm wide.

Element cabinet (for details, see table) in the height units 5 and 6 FH.

Type: Combined shelving and wing-door cabinets, each with a fixed construction base for vertical carcass division.

Front open or consisting of 2 single-wing doors hung on the left or right with bow-type handles, inset-type handles or knob handles.

Locking system optionally with cylinder or turnknob locks.

Interior equipment consisting of adjustable shelf inserts.

Erection: Models from a height of 197 cm or models with drawers and/or pullouts (DGUV Regel 108-007) must be secured to the wall or floor.

The following material groups are available: Body and bases made of chipboard: L6; Front made of chipboard: L3; Front veneered: F1.