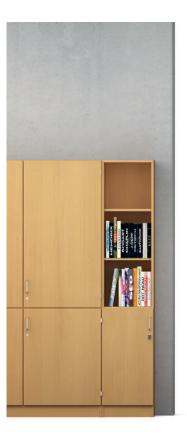

## Serie 800 Combination cabinets and combination shelves, 40 to 60 cm wide.

Element cabinet (for details, see table) in the height units 5 and 6 FH.

Type: Combined shelving and wing-door cabinets, each with a fixed construction base for vertical carcass division.

Front open or consisting of 2 single-wing doors hung on the left or right with bow-type handles, inset-type handles or knob handles.

Locking system optionally with cylinder or turnknob locks.

Interior equipment consisting of adjustable shelf inserts.

Erection: Models from a height of 197 cm or models with drawers and/or pullouts (DGUV Regel 108-007) must be secured to the wall or floor.

The following material groups are available: Body and bases made of chipboard: L6; Front made of chipboard: L3; Front veneered: F1.