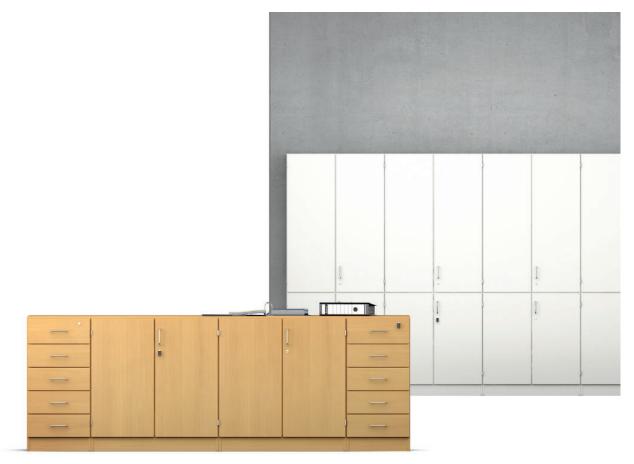

## Serie 800

## Drawer cabinets, 40 to 60 cm wide.

Element cabinet (for details, see table) in the height unit 2 FH.

Type: Drawer cabinet.

Front consisting of 5 drawers with bow-type handles, inset-type handles or knob handles.

Locking system optionally with cylinder or turnknob locks.

Interior equipment consisting of draws with steel sheet side elements.

Erection: Models from a height of 197 cm or models with drawers and/or pullouts (DGUV Regel 108-007) must be secured to the wall or floor.