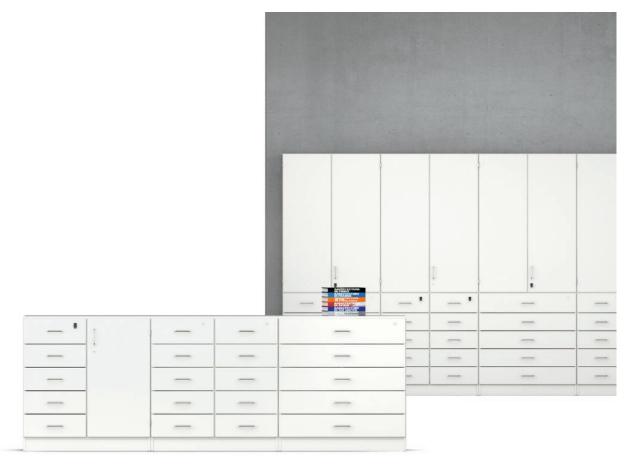

## Serie 800

## Drawer cabinets and combination cabinets, 80 to 120 cm wide.

Element cabinet (for details, see table) in the height units 2 and 5 FH.

Type: Drawer or combination drawer cabinet. For 5 FH with a fixed construction base for vertical carcass division. Front consisting of 1 or 2 rows of drawers. Some with additional storage space behind single-wing doors (2 FH) or double-wing doors (5 FH). Each with bow-type handles, inset-type handles or knob handles.

Locking system optionally with cylinder or turnknob locks.

Interior equipment consisting of draws with steel sheet side elements and shelf inserts behind door panels.

Erection: Models from a height of 197 cm or models with drawers and/or pullouts (DGUV Regel 108-007) must be secured to the wall or floor.

The following material groups are available: Body and bases made of chipboard: L6; Front made of chipboard: L3; Front veneered: F1.

| Serie 800 | H (in cm for standard base) =      | 84,5 2FH 197,0 5FH |       |        |       |        |       |
|-----------|------------------------------------|--------------------|-------|--------|-------|--------|-------|
| D=42,5    | W= 80 cm                           | 44831              | 44832 | 44833  | 44835 | 44834  | 44836 |
|           | W=100 cm                           | 44841              | 44842 | 44843  |       | 44844  |       |
|           | W= 120 cm                          | 44846              | 44847 | 44848  |       | 44849  |       |
| D=58,0    | W= 80 cm                           | 44931              | 44932 | 44933  | 44935 | 44934  | 44936 |
|           | W=100 cm                           | 44941              | 44942 | 44943  |       | 44944  |       |
|           | W= 120 cm                          | 44946              | 44947 | 44948  |       | 44949  |       |
|           | Adjustable shelf inserts / Drawers | 1 / 5              | 1 / 5 | - / 10 | -/5   | 2 / 10 | 2 / 5 |
|           | Locks                              | 2                  | 2     | 2      | 1     | 3      | 2     |