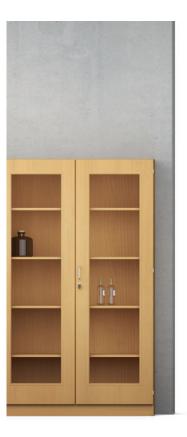

## Serie 800 Collection and special cabinets, 80 and 120 cm wide.

Element cabinet (for details, see table) in the height unit 5 FH.

**Type:** Collection cabinets with glass-frame doors or special cabinets with installed wardrobe, musical-instrument or kitchenette facilities. With construction base for vertical and with centre partition flush with the carcass or set back (CPsb) for horizontal carcass division.

Front consisting of double-wing doors with bow-type handles, inset-type handles or knob handles.

Locking system optionally with cylinder or turnknob locks.

Interior equipment consisting of adjustable shelf inserts.

| Serie 800 | H (in cm for standard base) = | 197,0 5FH |        |       |        |       |          |       |
|-----------|-------------------------------|-----------|--------|-------|--------|-------|----------|-------|
| D=42,5    | W= 80 cm                      |           |        |       |        |       | 44075    |       |
|           | W=120 cm                      | 44270     | 44271  | 44272 | 44273  | 44274 |          |       |
| D=58,0    | W= 80 cm                      |           |        |       |        |       | 44375    |       |
|           | W=120 cm                      | 44570     | 44571  | 44572 | 44573  | 44574 |          | 44576 |
|           | Adjustable shelf inserts      | 4         | 8      | 4     | 8      | 2+2   | 4        | 2     |
|           | Locks / CP, CPsb              | 1/-       | 2 / CP | 1/-   | 2 / MW | 2 / - | 1 / CPsb | 1/-   |