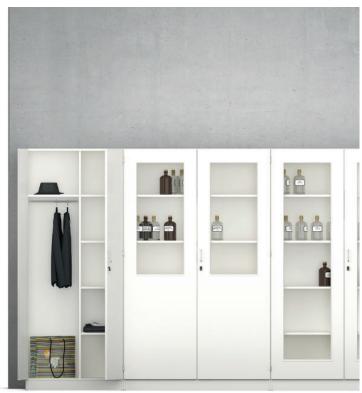

## Serie 800 Collection and special cabinets, 80 and 120 cm wide.

Element cabinet (for details, see table) in the height unit 5 FH.

**Type:** Collection cabinets with glass-frame doors or special cabinets with installed wardrobe, musical-instrument or kitchenette facilities. With construction base for vertical and with centre partition flush with the carcass or set back (CPsb) for horizontal carcass division.

Front consisting of double-wing doors with bow-type handles, inset-type handles or knob handles.

Locking system optionally with cylinder or turnknob locks.

Interior equipment consisting of adjustable shelf inserts.

| Serie 800 | H (in cm for standard base) = | 197,0 5FH |        |       |        |       |          |       |
|-----------|-------------------------------|-----------|--------|-------|--------|-------|----------|-------|
| D=42,5    | W= 80 cm                      |           |        |       |        |       | 44075    |       |
|           | W=120 cm                      | 44270     | 44271  | 44272 | 44273  | 44274 |          |       |
| D=58,0    | W= 80 cm                      |           |        |       |        |       | 44375    |       |
|           | W=120 cm                      | 44570     | 44571  | 44572 | 44573  | 44574 |          | 44576 |
|           | Adjustable shelf inserts      | 4         | 8      | 4     | 8      | 2+2   | 4        | 2     |
|           | Locks / CP, CPsb              | 1/-       | 2 / CP | 1/-   | 2 / MW | 2 / - | 1 / CPsb | 1/-   |