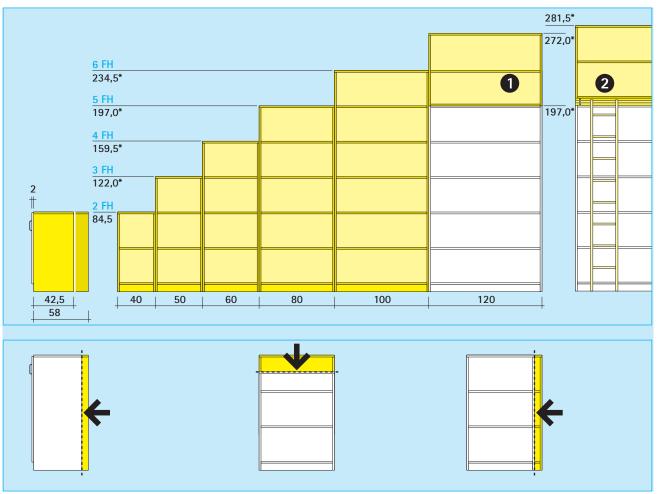

## Serie 800 Preliminary remark – grid system.

Series 800 element cabinets are made from melamine-resin-coated chipboard with glue-on plastic or beech edge. Cabinets are available in 6 widths, 6 heights and 2 depths. One height grid (1FH) corresponds to 375 mm. Add-on cabinets are available 1, 2 and 3FH without [1] and with [2] base for a ladder rail to be installed (cf. table). In addition, many models (without technical built-in components) can be variably shortened in the width, height and depth dimensions in five-millimetre increments and thus built for a perfect fit in all room situations.

Top shelves are placed on the side walls and thereby form a cleanly structured top cover for low cabinets. Cabinet fronts (2 cm) and further protruding parts such as handles for example are not taken into consideration in the depth specifications.