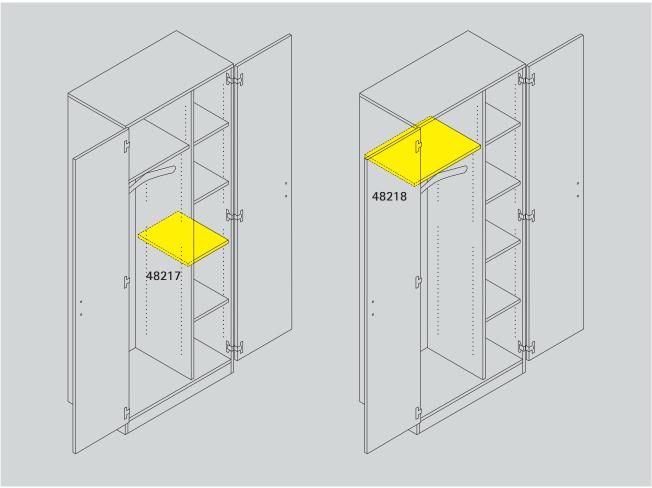

## Serie 800 Adjustable shelf inserts for wardrobe cabinets.

Adjustable shelf inserts are available in melamine-resin-coated chipboard and MFB board, each with glued-on plastic edges. The shelf inserts can be freely positioned by means of shelf supports in the holes and secured against slipping out. The following material groups are available: Bases made of chipboard: L6.

|            | * Body dimensions          |                    |       |       |                  |       |  |
|------------|----------------------------|--------------------|-------|-------|------------------|-------|--|
| Serie 800  | * W                        | 80                 | 90    | 120   | 80               | 90    |  |
| Profil 800 | Shelf w                    | 27,5               | 27,5  | 36,1  | 46,6             | 56,6  |  |
|            |                            | narrow compartment |       |       | wide compartment |       |  |
| *D=42,5    | Chipboard 19 mm            | 48217              | 48219 | 48221 | 48218            | 48220 |  |
|            | Load according to L75 (kg) | 7                  | 7     | 10    | 13               | 16    |  |
| *D=58      | LIGNOpal 19 mm             | 48267              | 48269 | 48271 | 48268            | 48270 |  |
|            | Load according to L75 (kg) | 10                 | 10    | 14    | 18               | 22    |  |