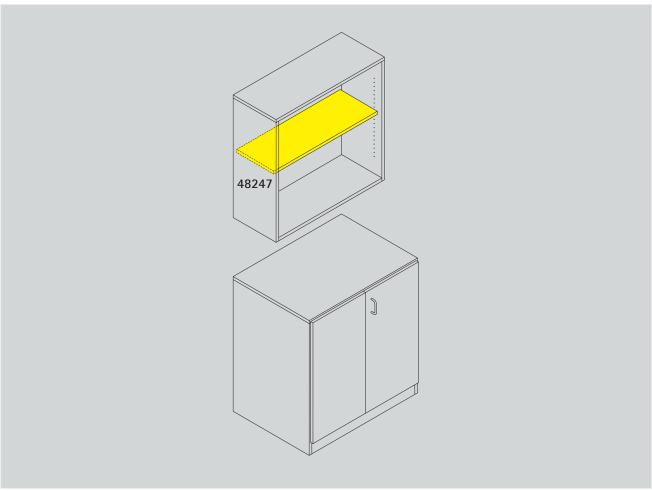

## Adjustable shelf inserts for hanging cabinets.

Adjustable shelf inserts are available in melamine-resin-coated chipboard and MFB-Board, each with glued-on plastic edges. The shelf inserts can be freely positioned by means of shelf supports in the holes and secured against slipping out. The following material groups are available: Bases made of chipboard: L6.

|                         | * Body dimensions          |       |       |
|-------------------------|----------------------------|-------|-------|
| Serie 800<br>Profil 800 | * W                        | 60    | 80    |
|                         | Shelf w                    | 56,1  | 76,1  |
| *D=33                   | Chipboard 19 mm            | 48246 | 48247 |
|                         | Load according to L75 (kg) | 11    | 16    |
|                         | MFB board 25 mm            | 48248 | 48249 |
|                         | Load according to L75 (kg) | 11    | 16    |