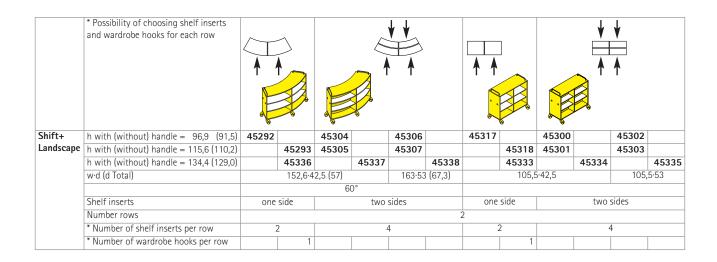

## Shift+ Landscape Mobile shelf units.

Constructed from glued linear and curved (60°) body on steel crosspiece with 4 or 5 (60°) tech castors, 2 of them lockable. Optionally with 4 or 5 adjustable feet.

Body made from melamine resin-coated chipboard with glued (KU) plastic edge. With glued central panels to subdivide the body. With rows of drill holes (25 mm) for shelf inserts and perforated sheet visible back panel. With back panel and storage space on both sides depending on model.

Function (options): With shelf inserts or wardrobe hooks (4-way or 8-way) and magnets on the outside surfaces for docking-on further cabinet elements. Curved Landscape seat, table and cabinet elements can be combined in rows or as circular and undulating seating/cabinet landscapes thanks to the harmonized internal and external radii.