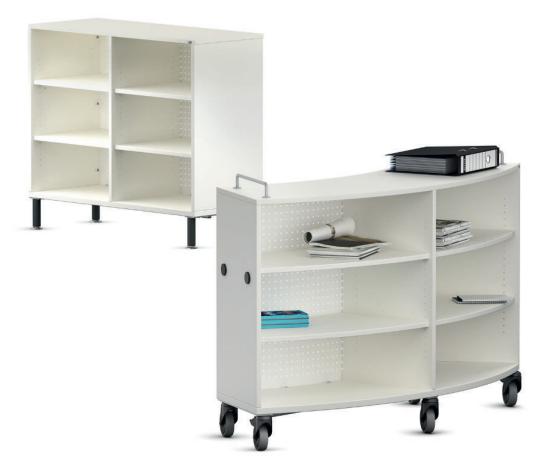

## Shift+ Landscape Mobile shelf units.

Constructed from glued linear and curved (60°) body on steel crosspiece with 4 or 5 (60°) tech castors, 2 of them lockable. Optionally with 4 or 5 adjustable feet.

Body made from melamine resin-coated chipboard with glued (KU) plastic edge. With glued central panels to subdivide the body. With rows of drill holes (25 mm) for shelf inserts and perforated sheet visible back panel. With back panel and storage space on both sides depending on model.

Function (options): With shelf inserts or wardrobe hooks (4-way or 8-way) and magnets on the outside surfaces for docking-on further cabinet elements. Curved Landscape seat, table and cabinet elements can be combined in rows or as circular and undulating seating/cabinet landscapes thanks to the harmonized internal and external radii.

Sliding handles (optional) made from steel on the top of the body.

The following material groups are available: Body made of chipboard: L4; Perforated-plate: M1.