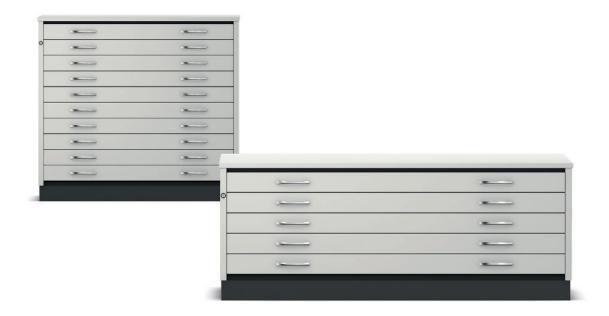

## Drawing cabinets.

Body of melamine-resin laminated chipboard with glued-on plastic edges and finished back. Fitted with black coated plinth if required.

Front epoxy-resin paint finish with matching bow handles.

Top. melamine-resin laminated matching front.

Drawers with ball-bearing runners, pull-out restriction and safety lock. Maximum load 20 kg.

The following material groups are available: Body made of chipboard: L(flannel, sandy brown); Front made of chipboard: L(flannel, sandy brown).

|        |                | 04615      | 04616 | 04617 | 04618     |
|--------|----------------|------------|-------|-------|-----------|
| w·d    |                | 103,5·73,5 |       |       | 139,5∙100 |
| h with | h plinth       | 54         | 78    | 94    | 54        |
| h with | hout plinth    | 46         | 70    | 86    | 46        |
| Numb   | per of drawers | 5          | 8     | 10    | 5         |
| For D  | IN sizes       | A1         |       |       | AO        |