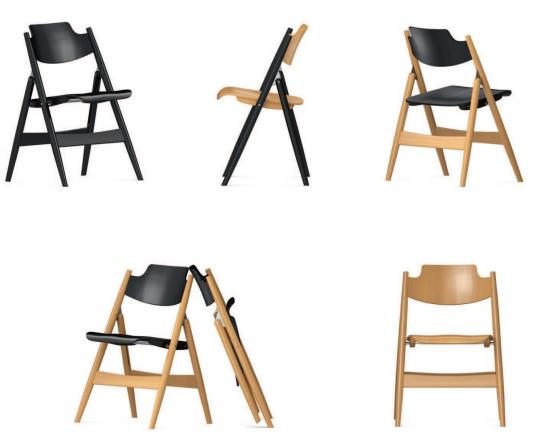

## Egon Eiermann SE 18 Folding chair.

Frame comprising four tapering legs with one cross piece each for the rear and front pairs of legs, in solid beech. Seat and backrest of three-dimensionally shaped beech plywood with visible and surface-flush seat attachment. Features and options. Seat surface folds up automatically when the chair is folded together. Can be stood up in rows. Design. Egon Eiermann.

The following material groups are available to choose from: Frame made of wood: H(natural, black); Seat and backrest: H(natural, black).

| Egon Eiermann<br>Collection | SE 18 |                   | 09426       |
|-----------------------------|-------|-------------------|-------------|
| Collection                  |       | Seat w·h·d        | 420.430.360 |
|                             |       | Total h           | 770         |
|                             |       | Weight approx. kg | 4,0         |