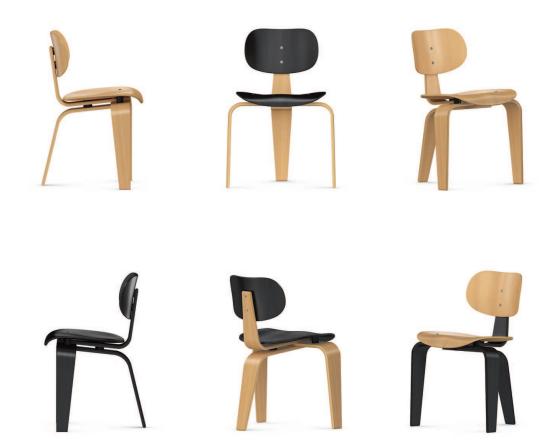

## Egon Eiermann SE 42 Three-legged chair.

Frame (three-legged) comprising leg brackets and a backrest attachment of beech plywood. Seat and backrest of three-dimensionally shaped beech plywood with surface-flush seat attachment. Design. Egon Eiermann.

The following material groups are available to choose from: Frame made of wood: H(natural, black); Seat and backrest: H(natural, black).

| Egon Eiermann<br>Collection | SE 42 |                   | 09428       |
|-----------------------------|-------|-------------------|-------------|
|                             |       | Seat w·h·d        | 470·460·410 |
|                             |       | Total w·h·d       | 580.780.510 |
|                             |       | Weight approx. kg | 5,0         |