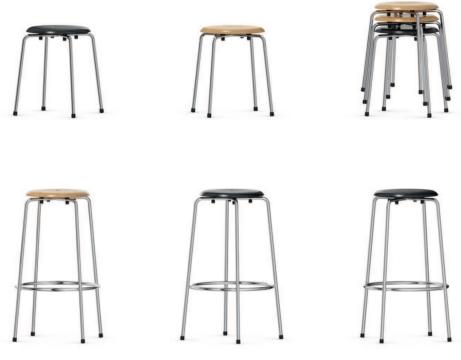

## Egon Eiermann S 38 S/1, SB 38 Stool / Bar Stool.

Four-legged frame of welded and chrome-plated round steel tube. Stool stackable with rubber stacking element underneath the seat surface.

Seat of beech plywood with visible and surface-flush seat attachment.

Features and options. Standard glides for hard or soft floors. For maximum number stackable (ST) see table. Design. Egon Eiermann.

The following material groups are available to choose from: Frame made of steel tube: M(chrome-plated); Seat made of wood: H(natural, black).

| Fron Fiermann               | S 28 S/1 |                   | 09418       | A           |
|-----------------------------|----------|-------------------|-------------|-------------|
|                             | 5 30 5/1 |                   | 03410       |             |
| Egon Eiermann<br>Collection | SB 38    |                   |             | 09419       |
|                             |          | Seat ø∙h          | 133/4-181/8 | 133/4-317/8 |
|                             |          | ST                | 10          |             |
|                             |          | Weight approx. lb | 5,5         | 11,0        |