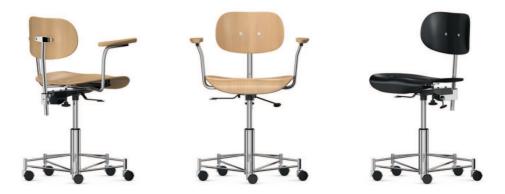

## Egon Eiermann SBG 197 R, SBG 43 Swivel chair, swivel stool.

Frame comprising a five-star steel foot (Brussels Frame) and a gas spring with chrome-plated column tube. Stools with round seat surface, and chairs and armrest chairs with wooden cover, are available. Backrest attachment of steel tube.

Seat and backrest (chairs) of three-dimensionally shaped beech or walnut plywood with visible and surface-flush seat attachment.

**Features and options.** Seat height adjustment using gas spring with top operation and with mechanical seat angle adjustment. Backrest height and angle adjustable. Chrome-plated double castors for hard or soft floors. **Design.** Egon Eiermann.

The following material groups are available to choose from: Frame made of steel tube: M(chrome-plated); Seat and backrest: H(natural, black).

| Egon Eiermann<br>Collection | SBG 197 R |                   |  | 09420        | 09421       |                   |
|-----------------------------|-----------|-------------------|--|--------------|-------------|-------------------|
|                             | SBG 43    |                   |  |              |             | 09422             |
|                             |           | Seat w·h·d / ø·h  |  | 181/8-161/8- | 211/4x165/8 | 133/4-173/8-221/8 |
|                             |           | Weight approx. Ib |  | 22,1         |             | 15,0              |