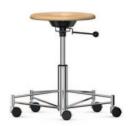

## Egon Eiermann SBG 197 R, SBG 43 Swivel chair, swivel stool.

Frame comprising a five-star steel foot (Brussels Frame) and a gas spring with chrome-plated column tube. Stools with round seat surface, and chairs and armrest chairs with wooden cover, are available. Backrest attachment of steel tube.

Seat and backrest (chairs) of three-dimensionally shaped beech or walnut plywood with visible and surface-flush seat attachment.

**Features and options.** Seat height adjustment using gas spring with top operation and with mechanical seat angle adjustment. Backrest height and angle adjustable. Chrome-plated double castors for hard or soft floors. **Design.** Egon Eiermann.

The following material groups are available to choose from: Frame made of steel tube: M(chrome-plated); Seat and backrest: H(natural, black).

| Egon Eiermann<br>Collection | SBG 197 R |                   |  | 09420        | 09421       |                   |
|-----------------------------|-----------|-------------------|--|--------------|-------------|-------------------|
|                             | SBG 43    |                   |  |              |             | 09422             |
|                             |           | Seat w·h·d / ø·h  |  | 181/8-161/8- | 211/4x165/8 | 133/4-173/8-221/8 |
|                             |           | Weight approx. Ib |  | 22,1         |             | 15,0              |