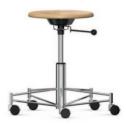

## Egon Eiermann SBG 197 R, SBG 43 Swivel chair, swivel stool.

Frame comprising a five-star steel foot (Brussels Frame) and a gas spring with chrome-plated column tube. Stools with round seat surface, and chairs and armrest chairs with wooden cover, are available. Backrest attachment of steel tube.

Seat and backrest (chairs) of three-dimensionally shaped beech or walnut plywood with visible and surface-flush seat attachment.

**Features and options.** Seat height adjustment using gas spring with top operation and with mechanical seat angle adjustment. Backrest height and angle adjustable. Chrome-plated double castors for hard or soft floors. **Design.** Egon Eiermann.

The following material groups are available to choose from: Frame made of steel tube: M(chrome-plated); Seat and backrest: H(natural, black).

| Egon Eiermann<br>Collection | SBG 197 R |                   |  | 09420        | 09421       |                   |
|-----------------------------|-----------|-------------------|--|--------------|-------------|-------------------|
|                             | SBG 43    |                   |  |              |             | 09422             |
|                             |           | Seat w·h·d / ø·h  |  | 181/8-161/8- | 211/4x165/8 | 133/4-173/8-221/8 |
|                             |           | Weight approx. Ib |  | 22,1         |             | 15,0              |