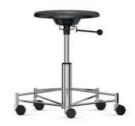

## Egon Eiermann SBG 197 R, SBG 43 Swivel chair, swivel stool.

Frame comprising a five-star steel foot (Brussels Frame) and a gas spring with chrome-plated column tube. Stools with round seat surface, and chairs and armrest chairs with wooden cover, are available. Backrest attachment of steel tube.

Seat and backrest (chairs) of three-dimensionally shaped beech or walnut plywood with visible and surface-flush seat attachment.

**Features and options.** Seat height adjustment using gas spring with top operation and with mechanical seat angle adjustment. Backrest height and angle adjustable. Chrome-plated double castors for hard or soft floors. **Design.** Egon Eiermann.

The following material groups are available to choose from: Frame made of steel tube: M(chrome-plated); Seat and backrest: H(natural, black).

| Egon Eiermann<br>Collection | SBG 197 R |                   |  | 09420        | 09421       |                   |
|-----------------------------|-----------|-------------------|--|--------------|-------------|-------------------|
|                             | SBG 43    |                   |  |              |             | 09422             |
|                             |           | Seat w·h·d / ø·h  |  | 181/8-161/8- | 211/4x165/8 | 133/4-173/8-221/8 |
|                             |           | Weight approx. Ib |  | 22,1         |             | 15,0              |