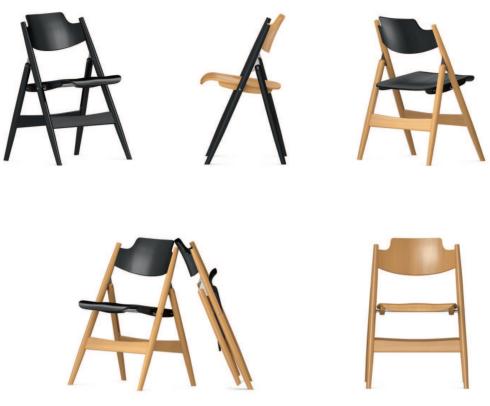

## Egon Eiermann SE 18 Folding chair.

Frame comprising four tapering legs with one cross piece each for the rear and front pairs of legs, in solid beech. Seat and backrest of three-dimensionally shaped beech plywood with visible and surface-flush seat attachment. Features and options. Seat surface folds up automatically when the chair is folded together. Can be stood up in rows.

Design. Egon Eiermann.

The following material groups are available to choose from: Frame made of wood: H(natural, black); Seat and backrest: H(natural, black).

| Egon Eiermann SE 18<br>Collection |  |                   | 09426          |
|-----------------------------------|--|-------------------|----------------|
| Collection                        |  | Seat w∙h∙d        | 165/8·17·141/4 |
|                                   |  | Total h           | 303/8          |
|                                   |  | Weight approx. Ib | 8,8            |