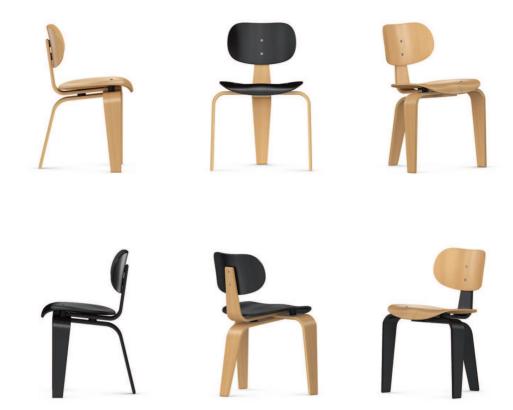

## Egon Eiermann SE 42 Three-legged chair.

Frame (three-legged) comprising leg brackets and a backrest attachment of beech plywood. Seat and backrest of three-dimensionally shaped beech plywood with surface-flush seat attachment.

Design. Egon Eiermann.

The following material groups are available to choose from: Frame made of wood: H(natural, black); Seat and backrest: H(natural, black).

| Egon Eiermann<br>Collection | SE 42             | 09428             |
|-----------------------------|-------------------|-------------------|
|                             | Seat w·h·d        | 181/2·181/8·161/8 |
|                             | Total w·h·d       | 227/8·303/4·201/8 |
|                             | Weight approx. lb | 11,0              |