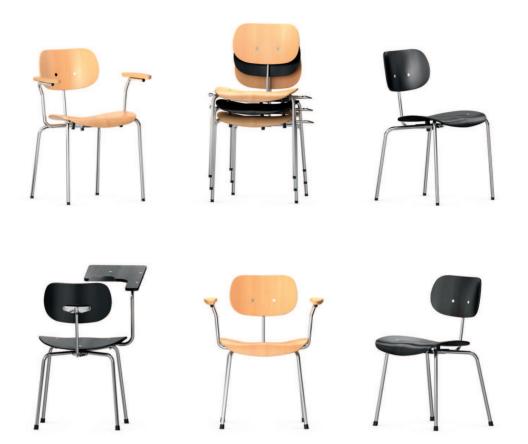

## Egon Eiermann SE 68, SE 68 SU Four-legged chair.

Four-legged frame of welded and chrome-plated round steel tube. Optionally stackable with rubber stacking element underneath the seat surface. Chairs, armrest chairs with wooden cover and writing-support chairs of beech plywood are available. Backrest attachment of steel tube.

Seat and backrest of three-dimensionally shaped beech plywood with surface-flush seat attachment. Stackable models (SE-68 SU) with small seat surface, non-stackable models (SE-68) with large seat surface.

**Features and options.** Standard glides for hard or soft floors. Optionally with row connection. For maximum number stackable (ST) see table.

Design. Egon Eiermann

The following material groups are available to choose from: Frame made of steel tube: M(chrome-plated); Seat made of wood: H(natural, black).