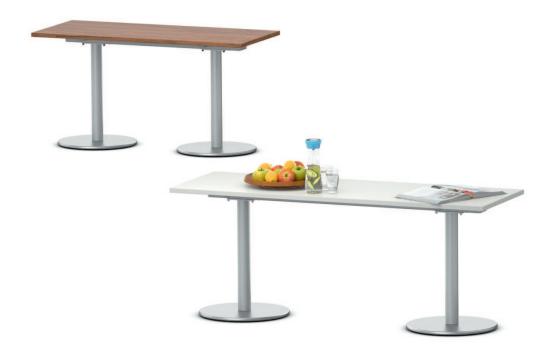

## Rectangular table with two leg/post disc feet (T=60).

Construction with centrally positioned tubular-steel cross-member and welded brackets.

Table top of LIGNOpal (melamine resin), veneer- or linoleum-coated chipboard with plastic or wooden edge. The corners are edged or rounded.

Base assembly (position, see table) consisting of two legs/posts of powder-coated steel with disc foot (stainless-steel cover). Optionally with grid-height adjustment.

Accessories from the AddPlus range can be integrated.

The following material groups are available to choose from: Frame made of steel tube: M2; Top made of LIGNOpal-plastic/beech: L6; Top made of linoleum: L8; Top veneered: F1.

| STST |        |  |            |       |       |       |       |  |  |
|------|--------|--|------------|-------|-------|-------|-------|--|--|
|      | d = 60 |  | 21581      | 21582 | 21583 | 21584 | 21585 |  |  |
|      | h =    |  | 72 (68-82) |       |       |       |       |  |  |
|      | W=     |  | 120        | 140   | 160   | 180   | 200   |  |  |