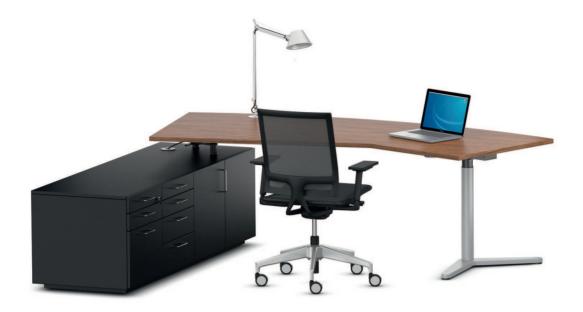

## Series 901

## Freely-shaped table I with post with V-shaped foot, sideboard.

Construction with a centrally-positioned tubular-steel cross-member with welded-on brackets.

**Table top** of a LIGNOpal (melamine-resin), veneered or linoleum covered chipboard with plastic or wooden edges. The corners are either square or rounded.

Supporting element (refer to table for position) consists of a post with V-shaped foot of powder-coated steel and a docking position for a sideboard. Optional step height adjustment of the post.

The following material groups are available to choose from: Frame made of steel tube: M2; Top made of LIGNOpal-plastic/beech: L6; Top made of linoleum: L8; Top veneered: F1.