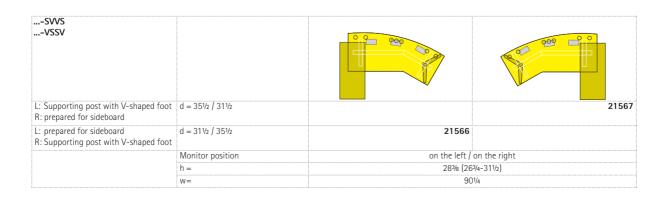

## Freely-shaped table I with post with V-shaped foot, sideboard.

Construction with a centrally-positioned tubular-steel cross-member with welded-on brackets.

**Table top** of a LIGNOpal (melamine-resin), veneered or linoleum covered chipboard with plastic or wooden edges. The corners are either square or rounded.

Supporting element (refer to table for position) consists of a post with V-shaped foot of powder-coated steel and a docking position for a sideboard. Optional step height adjustment of the post.

The following material groups are available to choose from: Frame made of steel tube: M2; Top made of LIGNOpal-plastic/beech: L6; Top made of linoleum: L8; Top veneered: F1.