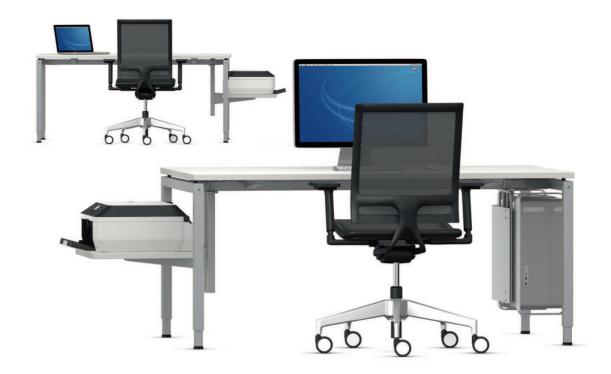

## Series 901 CPU holder, printer shelf.

CPU holder for installation of a CPU underneath the table top.

Constructed of an L-shaped grid of powder-coated steel wire. The holder is hung onto the cross-member and when only supporting posts are present can be secured either outside or inside the table but in the case of legs only on the inside. The CPU is tied down with a tightening strap. Cables can covered with an additional panel.

Printer shelf for installation of the printer underneath the table top. Constructed of a powder-coated steel tube

with a row of slots for hanging shelves. The holder is hung onto the cross-member whereby the shelves are positioned outside the table.