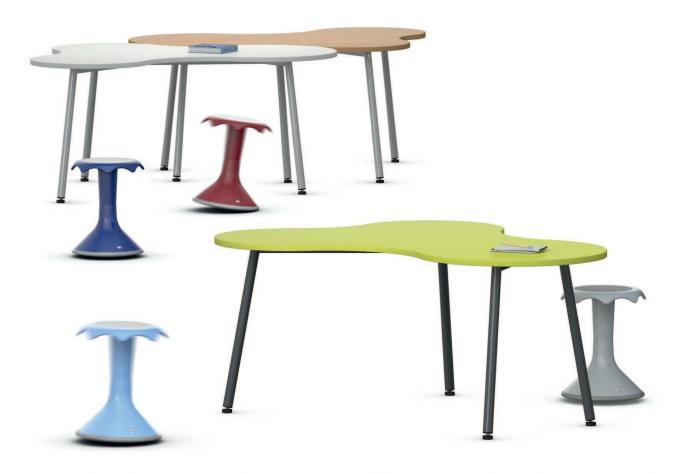

## Puzzle Freely-shaped table for school.

Frame consisting of welded round steel-tube legs and a rectangular steel-tube frame. All steel parts are powder-coated. Single table with floor-level adjustment screws.

Table sizes in 6 fixed heights in accordance with DIN EN 1729.

Table top made of melamine-resin-coated LIGNOpal chipboard with glued-on (KU) plastic or (BU) beech edge. The following material groups are available to choose from: Frame made of steel tube: M1; Top made of LIGNOpalplastic/beech: L3.

Further products on this page: Hokki.

|        | DIN EN<br>$h = 53 \bullet 2$<br>$h = 59 \bullet 3$<br>$h = 64 \bullet 4$<br>$h = 71 \bullet 5$<br>$h = 76 \bullet 6$<br>$h = 82 \bullet 7$ |  | RR          |
|--------|--------------------------------------------------------------------------------------------------------------------------------------------|--|-------------|
| Puzzle |                                                                                                                                            |  | 01470       |
|        | w∙d                                                                                                                                        |  | 165·114     |
|        | DIN EN                                                                                                                                     |  | 2.3.4.5.6.7 |